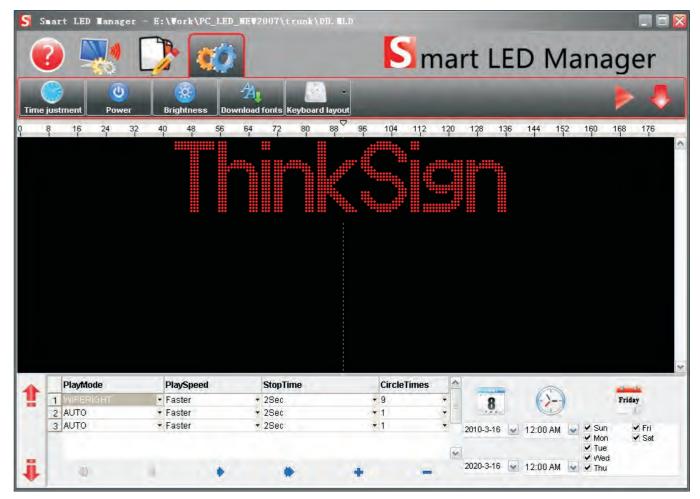

.

ARK 3380

Seeking a powerful LED display control software? The ThinkSign Smart LED Manager is right for you.

The ThinkSign Smart LED Manager is a powerful software for you to quickly create your own attractive, professional looking messages and then display them on your sign. With a user-friendly interface, Smart LED Manager helps manage your sign smartly and easily. No computer programming and design skills are required. You can easily set up your sign within several minutes.

## Simple installation

Manage LED displays easily and quickly by using the Smart LED Manager Software.

Service modular display by opening the accessible panel located in the front.