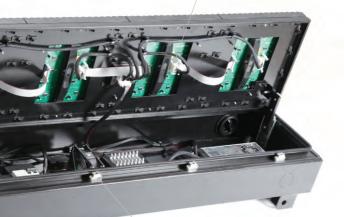

#### Integrated modular design and assembly scheme

Minimizes possible damages that may occur during transportation, installation, or maintenance.

Greatly enhances the reliability of the product.

Maintenance to an individual modular LED display can be performed without causing disruption to other existing displays.

## Simple installation

Manage LED displays easily and quickly by using the Smart LED Manager Software.

Service modular display by opening the accessible panel located in the front.