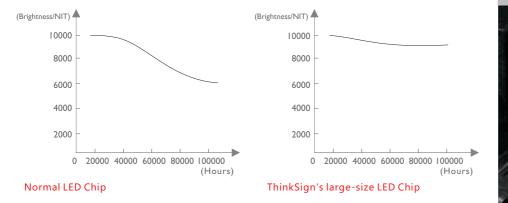

Thinksign LED displays are brightly light, which provide a valuable contribution to their surrounding community, and deliver illumination for over 100,000 hours of continuous

Our high-performing LED with large LED chips ensures maximum brightness and minimal energy consumption.

consumption.

Thinksign LED displays are brightly light, which provide a valuable contribution to their surrounding community, and deliver illumination for over 100,000 hours of continuous operation. Our high-performing LED with large LED chips ensures maximum brightness and minimal energy

Thinksign LED displays are brightly light, which provide a valuable contribution to their surrounding community, and deliver illumination for over 100,000 hours of continuous operation. Our high-performing LED with large LED chips ensures maximum brightness and minimal energy consumption.