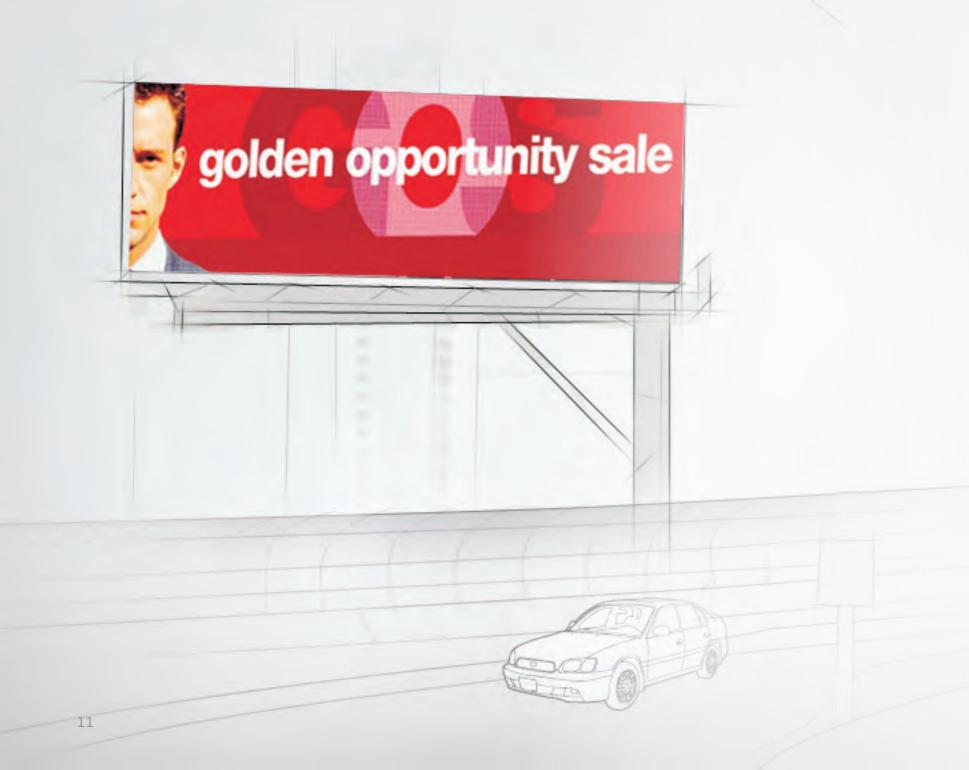

The ThinkSign Xtreme Series Smart LED billboard system delivers to your customers the best outdoor advertising experience. The crystal-clear image quality, sharp contrasts, and the latest graphic capabilities processed by powerful industrial computer are sure to increase your business revenue. The economic design and fast-installation capability promises to save you money. Additionally, the best manufacturing quality with modular ventless case design will maximize your ROI.