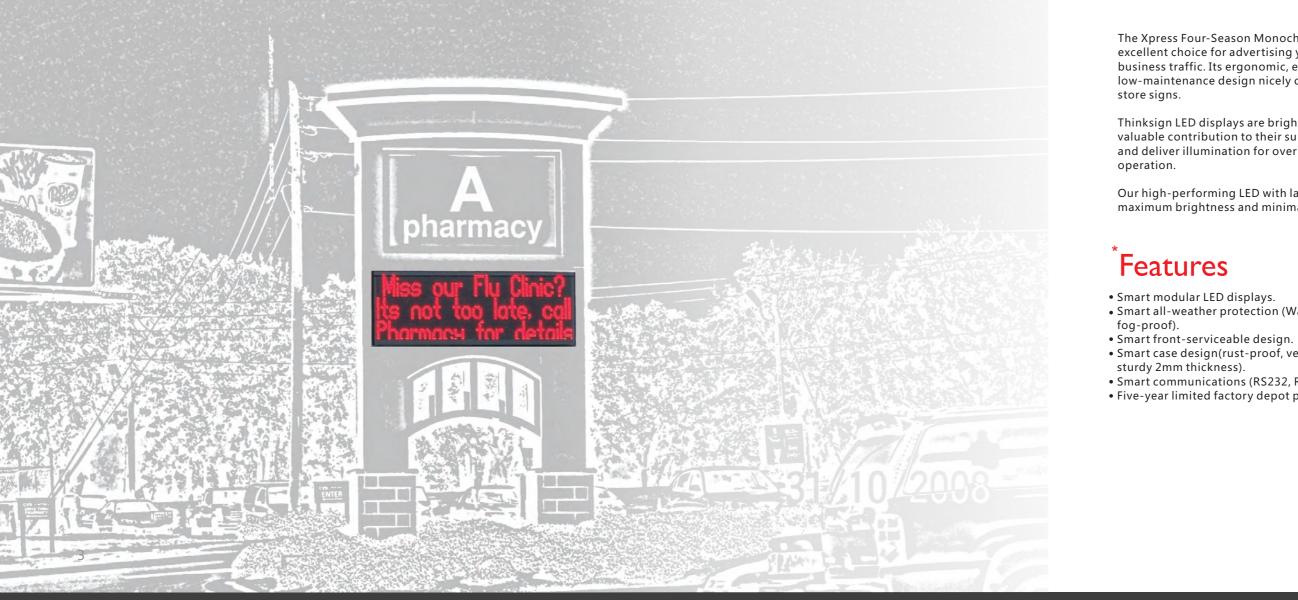

#### Monochrome Smart LED Display system

The Xpress Four-Season Monochrome LED Display is an excellent choice for advertising your company and increasing business traffic. Its ergonomic, energy-efficient, and low-maintenance design nicely complements other external