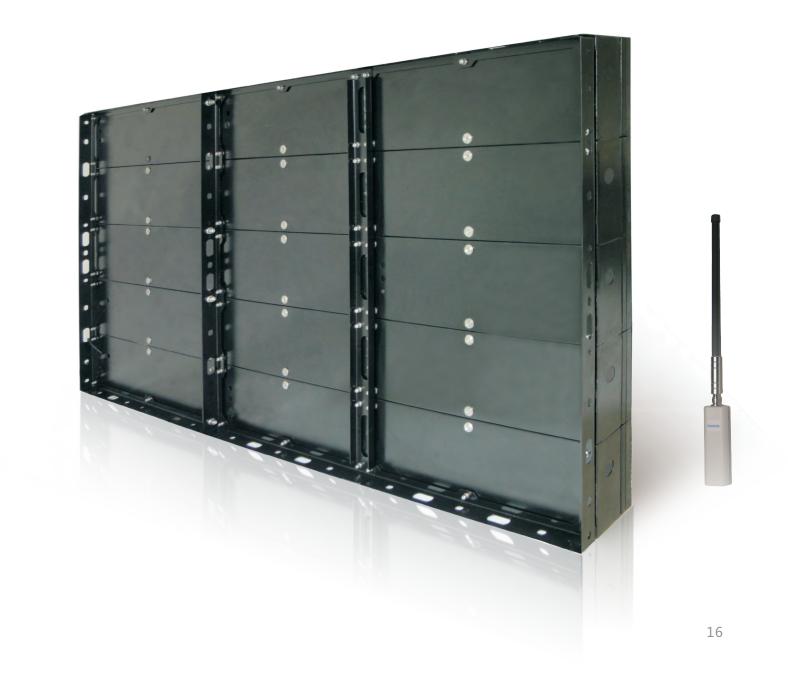

#### Integrated modular design and assembly scheme

Minimizes possible damages that may occur during transportation, installation, or maintenance.

Greatly enhances the reliability of the product.

Maintenance to an individual modular LED display can be performed without causing disruption to other existing displays.

Join modular pieces seamlessly