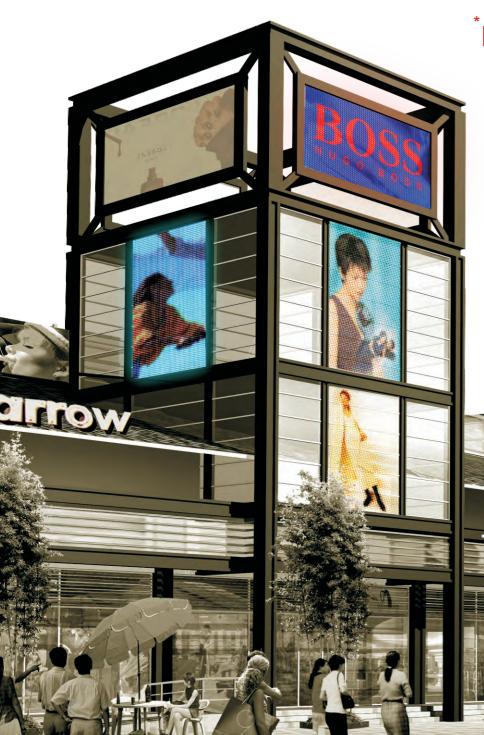

The ThinkSign Xtreme Series Smart LED billboard system delivers to your customers the best outdoor advertising experience. The crystal-clear image quality, sharp contrasts, and the latest graphic capabilities processed by powerful industrial computer are sure to increase your business revenue. The economic design and fast-installation capability promises to save you money. Additionally, the best manufacturing quality with modular ventless case design will maximize your ROI.

## <sup>\*</sup>Features

- Smart Modular LED displays.
- Smart all-weather protection (Water-proof, dust-proof, fog-proof).
- Smart front-serviceable design.
- Smart matrix ventilation.
- Smart case design (rust-proof, ventless, lightweight, and sturdy 2mm thickness).
- Smart communications (RS232, RS485, TCP/IP, WIFI).
- Powerful industrial computer.
- Visible from 85' to over 1600'.
- High resolution fits any entertainment or highway need.
- Energy-efficient.
- Five-year limited factory depot parts warranty.