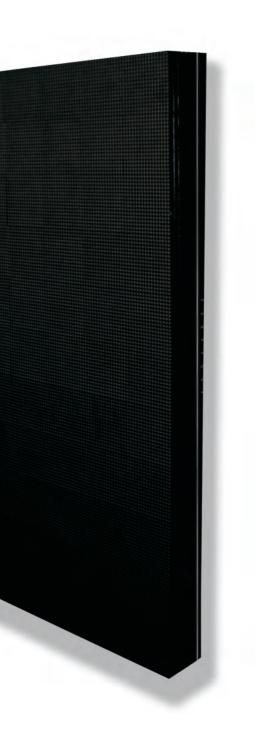

The ThinkSign Xtreme Series Smart LED billboard system delivers to your customers the best outdoor advertising experience. The crystal-clear image quality, sharp contrasts, and the latest graphic capabilities processed by powerful industrial computer are sure to increase your business revenue. The economic design and fast-installation capability promises to save you money. Additionally, the best manufacturing quality with modular ventless case design will maximize your ROI.

## <sup>\*</sup>Features

- Smart Modular LED displays.
- Smart all-weather protection (Water-proof, dust-proof, fog-proof).
- Smart front-serviceable design.
- Smart matrix ventilation.
- Smart case design (rust-proof, ventless, lightweight, and sturdy 2mm thickness).
- Smart communications (RS232, RS485, TCP/IP, WIFI).
- Powerful industrial computer.
- Visible from 85' to over 1600'.
- High resolution fits any entertainment or highway need.
- Energy-efficient.
- Five-year limited factory depot parts warranty.

### \* Specifications

| Pixel Pitch (mm)      | 16/20/25/32                         |  |  |
|-----------------------|-------------------------------------|--|--|
| LEDs Per Pixel        | 16/20: 1R1G1B 25: 2R1G1B 32: 2R2G1B |  |  |
| Module Resolution     | 16/20: 16*16 25: 8*16 32: 8*8       |  |  |
| LED Density           | 16: 11,718 LED/M <sup>2</sup>       |  |  |
|                       | 20: 7,500 LED/M <sup>2</sup>        |  |  |
|                       | 25: 6,400 LED/M <sup>2</sup>        |  |  |
|                       | 32: 4,880 LED/M <sup>2</sup>        |  |  |
| Viewing Angle         | H: 160° V: 60°                      |  |  |
| Brightness            | 10,000 NIT                          |  |  |
| Viewing Distance      | ≥10m                                |  |  |
| Power                 | 220V or 110V                        |  |  |
| Communication         | TCP/IP, WIFI                        |  |  |
| Control Software      | Smart LED Manager                   |  |  |
| Media Capability      | Text, Graphics, GIF, AVI            |  |  |
| Service Access        | Front access                        |  |  |
| Frame                 | Aluminum                            |  |  |
| Operation Temperature | -22°F - 140°F                       |  |  |
| Operation Humidity    | 10% - 80% RH                        |  |  |
| Refresh Rate          | 300HZ                               |  |  |
| Frame Rate            | 60 Frame/s                          |  |  |
| Grey Scales           | 4,096                               |  |  |
|                       |                                     |  |  |